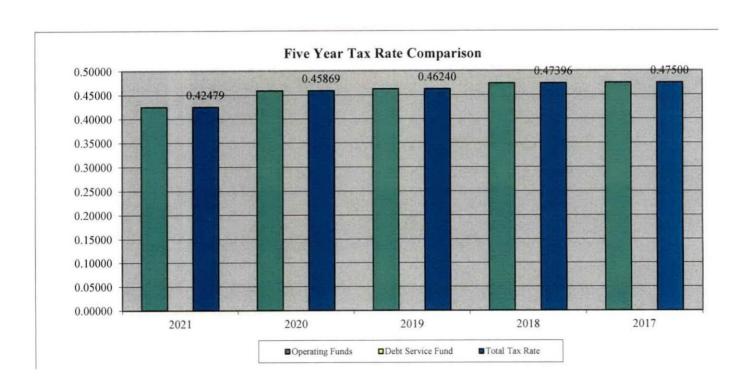

COUN

Tax Rate
Per One Hundred (\$100) Dollars of Assessed Valuation
Five Year Comparison

|                                                    | 2021<br>Tax Rate<br>2022 | 2020<br>Tax Rate<br>2021 | 2019<br>Tax Rate<br>2020<br>Budget | 2018<br>Tax Rate<br>2019<br>Budget |     | 2017<br>Tax Rate<br>2018<br>Budget |
|----------------------------------------------------|--------------------------|--------------------------|------------------------------------|------------------------------------|-----|------------------------------------|
|                                                    | Budget                   | Budget                   | Dudget                             | Duaget                             | -   | Budget                             |
| General Fund                                       | \$<br>0.27890 \$         | 0.30415                  | \$<br>0.30850                      | \$<br>0.30852                      | \$  | 0.29912                            |
| Special Road and Bridge Fund (\$.15 maximum levy)  | 0.04579                  | 0.04954                  | 0.04988                            | 0.05373                            |     | 0.05373                            |
| Road and Bridge Fund                               | 0.05612                  | 0.05757                  | 0.05628                            | 0.06029                            |     | 0.07059                            |
| Farm-to-Market & Lateral Road Fund                 | 0.04398                  | 0.04743                  | 0.04774                            | 0.05142                            | -   | 0.05156                            |
| (\$.30 maximum levy) Total Operating Funds         | 0.42479                  | 0.45869                  | 0.46240                            | 0.47396                            |     | 0.47500                            |
| Debt Service Fund                                  | 0.00000                  | 0.00000                  | 0.00000                            | 0.00000                            | -   | 0.00000                            |
| Total Tax Rate<br>per \$100 of Assessed Valulation | \$<br>0.42479 \$         | 0.45869                  | \$<br>0.46240                      | \$<br>0.47396                      | \$_ | 0.47500                            |