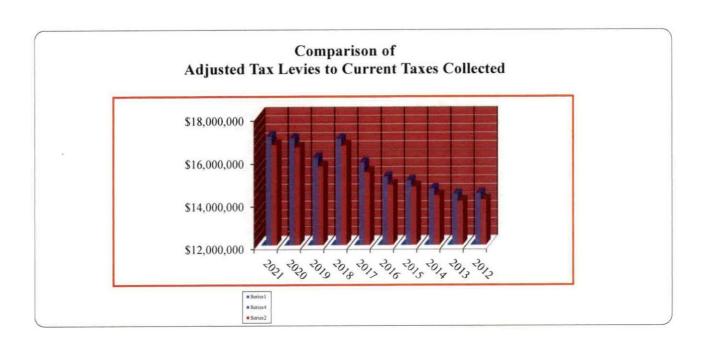

Please note that our Wharton County government remains 100% debt free for a ninth consecutive year.

|      | <b>Expenditures</b> | Tax Rate  | Owe    | d Debt |
|------|---------------------|-----------|--------|--------|
| 2009 | \$24,166,706        | \$ .54584 | \$4,9  | 70,000 |
| 2010 | \$22,533,689        | \$ .54376 | \$4,30 | 00,000 |
| 2011 | \$21,250,001        | \$ .53183 | \$3,6  | 55,000 |
| 2012 | \$20,092,730        | \$ .53022 | \$2,9  | 15,000 |
| 2013 | \$19,599,649        | \$.50215  | \$ 74  | 45,000 |
| 2014 | \$20,144,918        | \$ .48806 | \$     | 0      |
| 2015 | \$20,690,729        | \$ .45999 | \$     | 0      |
| 2016 | \$21,734,692        | \$ .49000 | \$     | 0      |
| 2017 | \$22,052,841        | \$ .49000 | \$     | 0      |
| 2018 | \$24,721,360        | \$ .47500 | \$     | 0      |
| 2019 | \$24,778,224        | \$ .47396 | \$     | 0      |
| 2020 | \$25,781,846        | \$ .46240 | \$     | 0      |
| 2021 | \$25,547,407        | \$ .45869 | \$     | 0      |
| 2022 | \$26,121,292        | \$ .42479 | \$     | 0      |